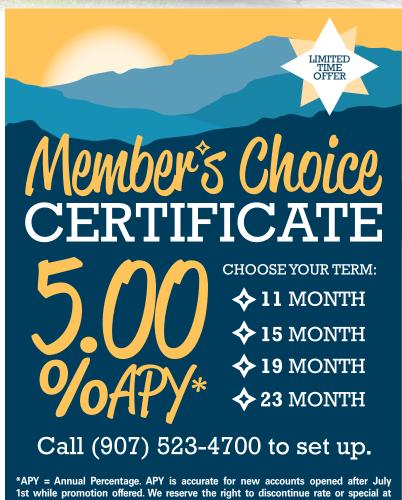

any time without notice. Penalty may be imposed for Early Withdrawal which may reduce earnings. Dividends Compounded and Credited Annually and at Maturity. \$500

Minimum balance, \$500 minimum opening deposit. Unless otherwise selected by

Member, Certificate will reinvest in a standard 12 month Certificate at maturity.