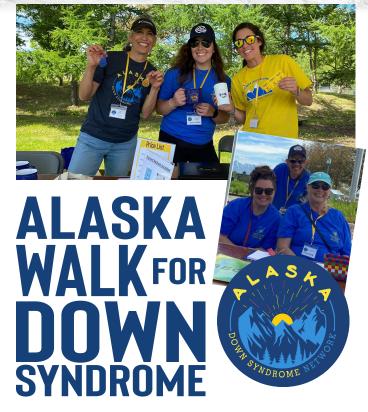

# SUPERVISORY COMMITTEE

Elizabeth "Buffy" Pederson,
Chair
Josephine Stern,
Secretary
Chris Letterman
Amber LeBlanc
Timothy Lewis

The Alaska Down Syndrome Network recently held their annual Alaska Walk for Down Syndrome at the Iditapark in lovely Wasilla and True North was fortunate enough to have been able to participate. This amazing event drew more than 400 folks from all around the Anchorage area to raise awareness and share the strength of their community.

Volunteers from True North were able to help with the pre-event planning, graphic design and sponsorship solicitations. The day of the event our team jumped in to help with set-up and tear-down, we even became expert bounce house repair technicians! Our fundraising team, the True North Sock Rockers, contributed \$1,250 toward the overall goal of raising \$15,000... a goal that they exceeded with ease!

This is a shining example of what a like-minded and caring group of folks can accomplish, how amazing it feels to really help others, all while showcasing why Credit Unions are so important. We care and are willing to do the work to make a difference in our community.